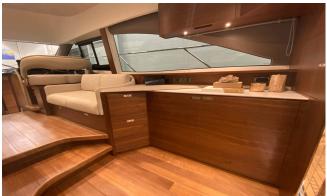

## 2021 **PRINCESS F45** IN STOCK • F45021

LOCATION OSLO, NORWAY

2X VOLVO PENTA IPS 650 (2X 480HP) - H MAX SPEED, CA 30KN LENGTH 14.35 M X BEAM 4.25 M 2 CABINS • 2 HEADS

SOLD

Princess Yachts West Sweden +46 (0) 304 390 90 princessyachts.se Princess Yachts Norway +47 66 76 08 70 princessyachts.no