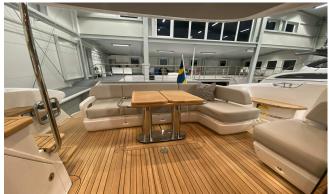

## 2021 **PRINCESS F45** IN STOCK • F45021

LOCATION OSLO, NORWAY

2X VOLVO PENTA IPS 650 (2X 480HP) - H MAX SPEED, CA 30KN LENGTH 14.35 M X BEAM 4.25 M 2 CABINS • 2 HEADS

SOLD

Princess Yachts West Sweden +46 (0) 304 390 90 princessyachts.se Princess Yachts Norway +47 66 76 08 70 princessyachts.no