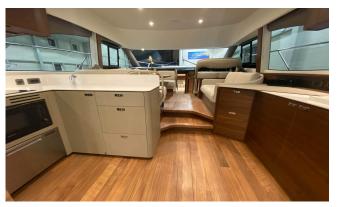

## 2021 **PRINCESS F45** IN STOCK • F45021

LOCATION OSLO, NORWAY

2X VOLVO PENTA IPS 650 (2X 480HP) - H MAX SPEED, CA 30KN LENGTH 14.35 M X BEAM 4.25 M 2 CABINS • 2 HEADS

SOLD

Princess Yachts West Sweden +46 (0) 304 390 90 princessyachts.se Princess Yachts Norway +47 66 76 08 70 princessyachts.no