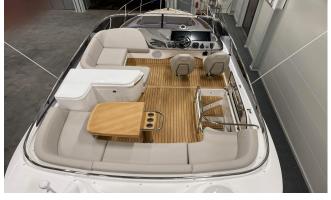

## 2021 **PRINCESS F45** IN STOCK • F45021

LOCATION OSLO, NORWAY

2X VOLVO PENTA IPS 650 (2X 480HP) - H MAX SPEED, CA 30KN LENGTH 14.35 M X BEAM 4.25 M 2 CABINS • 2 HEADS

SOLD

Princess Yachts West Sweden +46 (0) 304 390 90 princessyachts.se Princess Yachts Norway +47 66 76 08 70 princessyachts.no