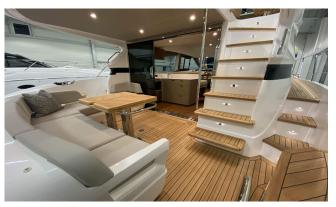

## 2021 **PRINCESS F45** IN STOCK • F45021

LOCATION OSLO, NORWAY

2X VOLVO PENTA IPS 650 (2X 480HP) - H MAX SPEED, CA 30KN LENGTH 14.35 M X BEAM 4.25 M 2 CABINS • 2 HEADS

SOLD

Princess Yachts West Sweden +46 (0) 304 390 90 princessyachts.se Princess Yachts Norway +47 66 76 08 70 princessyachts.no