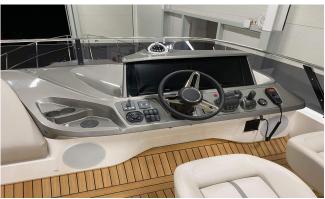

## 2021 **PRINCESS F45** IN STOCK • F45021

LOCATION OSLO, NORWAY

2X VOLVO PENTA IPS 650 (2X 480HP) - H MAX SPEED, CA 30KN LENGTH 14.35 M X BEAM 4.25 M 2 CABINS • 2 HEADS

SOLD

Princess Yachts West Sweden +46 (0) 304 390 90 princessyachts.se Princess Yachts Norway +47 66 76 08 70 princessyachts.no