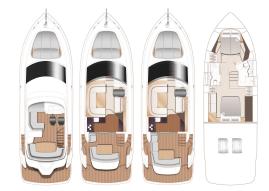

## 2021 **PRINCESS F45** IN STOCK • F45021

LOCATION OSLO, NORWAY

2X VOLVO PENTA IPS 650 (2X 480HP) - H MAX SPEED, CA 30KN LENGTH 14.35 M X BEAM 4.25 M 2 CABINS • 2 HEADS

SOLD

Princess Yachts West Sweden +46 (0) 304 390 90 princessyachts.se Princess Yachts Norway +47 66 76 08 70 princessyachts.no

## DIMENSIONS

| Length     | 14.35 m   |
|------------|-----------|
| Beam       | 4.25 m    |
| Draft, ca  | 1.09 m    |
| Weight, ca | 16800 kg  |
| Fuel       | 2x 1300 L |
| Water      | 487 L     |
| Septic     | 1x150 L   |

## **OTHER DETAILS**

| Manufacturer     | Princess<br>Yachts Limited |
|------------------|----------------------------|
| Designer         | Olesinski                  |
| Boat<br>Category | Power                      |
| Hull Shape       | Planing                    |
| Material         | Fibreglass                 |
| El. Circuit      | 24 V                       |
| Cabins           | 2                          |
| Heads            | 2                          |