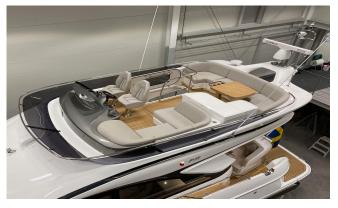

## 2021 **PRINCESS F45** IN STOCK • F45021

LOCATION OSLO, NORWAY

2X VOLVO PENTA IPS 650 (2X 480HP) - H MAX SPEED, CA 30KN LENGTH 14.35 M X BEAM 4.25 M 2 CABINS • 2 HEADS

SOLD

Princess Yachts West Sweden +46 (0) 304 390 90 princessyachts.se Princess Yachts Norway +47 66 76 08 70 princessyachts.no