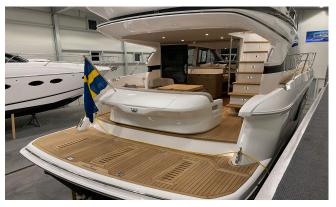

## 2021 **PRINCESS F45** IN STOCK • F45021

LOCATION OSLO, NORWAY

2X VOLVO PENTA IPS 650 (2X 480HP) - H MAX SPEED, CA 30KN LENGTH 14.35 M X BEAM 4.25 M 2 CABINS • 2 HEADS

SOLD

Princess Yachts West Sweden +46 (0) 304 390 90 princessyachts.se Princess Yachts Norway +47 66 76 08 70 princessyachts.no