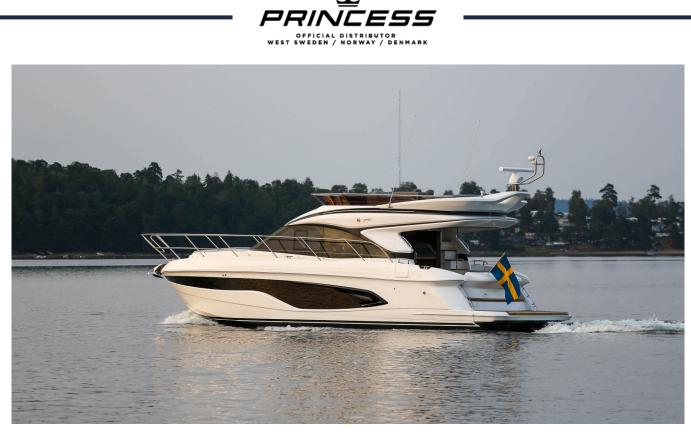

## 2021 **PRINCESS F45** IN STOCK • F45021

LOCATION OSLO, NORWAY

2X VOLVO PENTA IPS 650 (2X 480HP) - H MAX SPEED, CA 30KN LENGTH 14.35 M X BEAM 4.25 M 2 CABINS • 2 HEADS

SOLD

Princess Yachts West Sweden +46 (0) 304 390 90 princessyachts.se Princess Yachts Norway +47 66 76 08 70 princessyachts.no

## PROPULSION

| Engines       | 2x Volvo Penta IPS<br>650 |
|---------------|---------------------------|
| Power         | 2x 480 hp                 |
| Speed, ca     | 30 kn                     |
| Туре          | Inboard                   |
| Drive<br>Type | IPS                       |
| Fuel Type     | diesel                    |

## DIMENSIONS

| Length     | 14.35 m   |
|------------|-----------|
| Beam       | 4.25 m    |
| Draft, ca  | 1.09 m    |
| Weight, ca | 16800 kg  |
| Fuel       | 2x 1300 L |
| Water      | 487 L     |
| Septic     | 1x150 L   |

## **OTHER DETAILS**

| Manufacturer     | Princess<br>Yachts Limited |
|------------------|----------------------------|
| Designer         | Olesinski                  |
| Boat<br>Category | Power                      |
| Hull Shape       | Planing                    |
| Material         | Fibreglass                 |
| El. Circuit      | 24 V                       |
| Cabins           | 2                          |
| Heads            | 2                          |