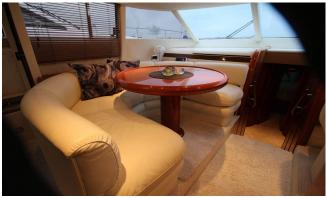

# **FAIRLINE SQUADRON 55**

BROKERAGE • GB-FLN08637B898

SHIP IS REGISTERED IN DENMARK LOCATION GREVE, DENMARK

2X 2X CATEPILLAR C12 (2X 680HP) - 900H MAX SPEED, CA LENGTH 17.5 M X BEAM 4.65 M 4 CABINS • 2 HEADS

### **OTHER DETAILS**

| Manufacturer  | Fairline Boats |
|---------------|----------------|
| Boat Category | Power          |
| Material      | Fiberglass     |
| Cabins        | 4              |
| Heads         | 2              |