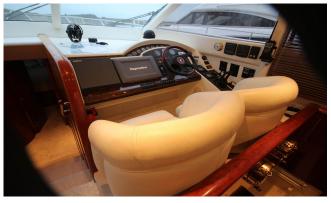

# **FAIRLINE SQUADRON 55**

BROKERAGE • GB-FLN08637B898

SHIP IS REGISTERED IN DENMARK LOCATION GREVE, DENMARK

2X 2X CATEPILLAR C12 (2X 680HP) - 900H MAX SPEED, CA LENGTH 17.5 M X BEAM 4.65 M 4 CABINS • 2 HEADS

### **OTHER DETAILS**

| Manufacturer  | Fairline Boats |
|---------------|----------------|
| Boat Category | Power          |
| Material      | Fiberglass     |
| Cabins        | 4              |
| Heads         | 2              |