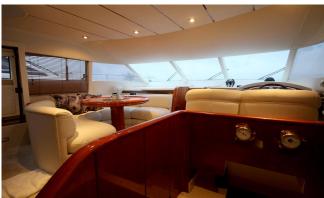

# **FAIRLINE SQUADRON 55**

BROKERAGE • GB-FLN08637B898

SHIP IS REGISTERED IN DENMARK LOCATION GREVE, DENMARK

2X 2X CATEPILLAR C12 (2X 680HP) - 900H MAX SPEED, CA LENGTH 17.5 M X BEAM 4.65 M 4 CABINS • 2 HEADS

### **OTHER DETAILS**

| Manufacturer  | Fairline Boats |
|---------------|----------------|
| Boat Category | Power          |
| Material      | Fiberglass     |
| Cabins        | 4              |
| Heads         | 2              |