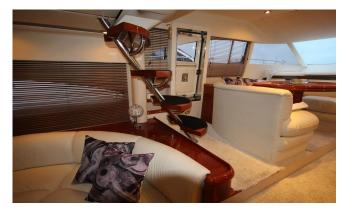

# **FAIRLINE SQUADRON 55**

BROKERAGE • GB-FLN08637B898

SHIP IS REGISTERED IN DENMARK LOCATION GREVE, DENMARK

2X 2X CATEPILLAR C12 (2X 680HP) - 900H MAX SPEED, CA LENGTH 17.5 M X BEAM 4.65 M 4 CABINS • 2 HEADS

### **OTHER DETAILS**

| Manufacturer  | Fairline Boats |
|---------------|----------------|
| Boat Category | Power          |
| Material      | Fiberglass     |
| Cabins        | 4              |
| Heads         | 2              |