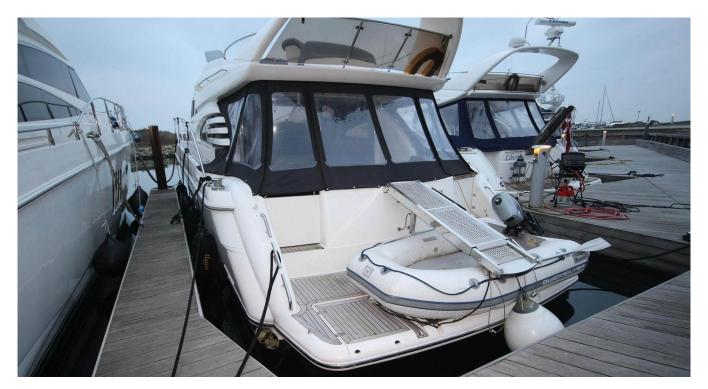

# **FAIRLINE SQUADRON 55**

BROKERAGE • GB-FLN08637B898

SHIP IS REGISTERED IN DENMARK LOCATION GREVE, DENMARK

2X 2X CATEPILLAR C12 (2X 680HP) - 900H MAX SPEED, CA LENGTH 17.5 M X BEAM 4.65 M 4 CABINS • 2 HEADS

### **DIMENSIONS**

| Length     | 17.5 m   |
|------------|----------|
| Beam       | 4.65 m   |
| Draft, ca  | 1.12 m   |
| Weight, ca | 20000 kg |
| Fuel       | 1320 L   |
| Water      | 572 L    |
| Septic     | 1x       |

### **OTHER DETAILS**

| Manufacturer  | Fairline Boats |
|---------------|----------------|
| Boat Category | Power          |
| Material      | Fiberglass     |
| Cabins        | 4              |
| Heads         | 2              |