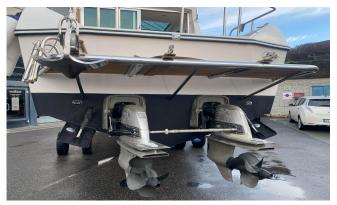

## PROPULSION

| Engines    | 2x Volvo Penta D4 |
|------------|-------------------|
| Power      | 2x 300 HP         |
| Hours      | ca 1790 H         |
| Speed, ca  | 44 kn             |
| Туре       | Inboard           |
| Drive Type | Stern             |
| Fuel Type  | diesel            |