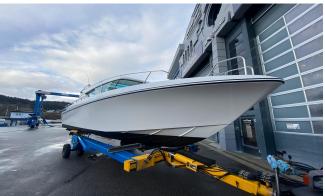

2010 DELTA 34 BROKERAGE • LG4780

SHIP IS REGISTERED IN NORWAY LOCATION BERGEN, NORWAY

2X VOLVO PENTA D4 (2X 300HP) - 1790H MAX SPEED, CA 44KN LENGTH 11.1 M X BEAM 3.3 M 2 CABINS • 1 HEAD SOLD

Princess Yachts West Sweden +46 (0) 304 390 90 princessyachts.se Princess Yachts Norway +47 66 76 08 70 princessyachts.no Princess Yachts Denmark +45 70 26 84 84 princessyachts.dk