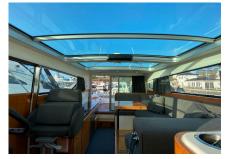

## **OTHER DETAILS**

| Boat Category | Power      |
|---------------|------------|
| Material      | Fiberglass |
| Cabins        | 2          |
| Head          | 1          |

This **Delta 34** is VAT paid in **Norway**. The VAT cannot be deducted. If imported into EU VAT in the import country (and applicable import tax) will be added to the purchase price.