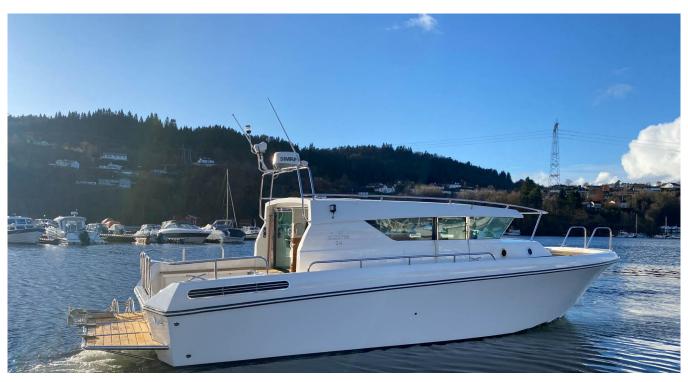

2010 DELTA 34 BROKERAGE • LG4780

SHIP IS REGISTERED IN NORWAY LOCATION BERGEN, NORWAY

2X VOLVO PENTA D4 (2X 300HP) - 1790H MAX SPEED, CA 44KN LENGTH 11.1 M X BEAM 3.3 M 2 CABINS • 1 HEAD SOLD

Princess Yachts West Sweden +46 (0) 304 390 90 princessyachts.se Princess Yachts Norway +47 66 76 08 70 princessyachts.no Princess Yachts Denmark +45 70 26 84 84 princessyachts.dk

## PROPULSION

| Engines    | 2x Volvo Penta D4 |
|------------|-------------------|
| Power      | 2x 300 HP         |
| Hours      | ca 1790 H         |
| Speed, ca  | 44 kn             |
| Туре       | Inboard           |
| Drive Type | Stern             |
| Fuel Type  | diesel            |

## DIMENSIONS

| Length     | 11.1 m  |
|------------|---------|
| Beam       | 3.3 m   |
| Draft, ca  | 1.2 m   |
| Weight, ca | 4750 kg |
| Fuel       | 500 L   |
| Water      | 200 L   |
| Septic     | 1x      |

## **OTHER DETAILS**

| Boat Category | Power      |
|---------------|------------|
| Material      | Fiberglass |
| Cabins        | 2          |
| Head          | 1          |

This **Delta 34** is VAT paid in **Norway**. The VAT cannot be deducted. If imported into EU VAT in the import country (and applicable import tax) will be added to the purchase price.