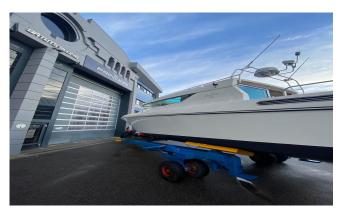

2010 DELTA 34 BROKERAGE • LG4780

SHIP IS REGISTERED IN NORWAY LOCATION BERGEN, NORWAY

2X VOLVO PENTA D4 (2X 300HP) - 1790H MAX SPEED, CA 44KN LENGTH 11.1 M X BEAM 3.3 M 2 CABINS • 1 HEAD SOLD

Princess Yachts West Sweden +46 (0) 304 390 90 princessyachts.se Princess Yachts Norway +47 66 76 08 70 princessyachts.no Princess Yachts Denmark +45 70 26 84 84 princessyachts.dk

## DIMENSIONS

| Length     | 11.1 m  |
|------------|---------|
| Beam       | 3.3 m   |
| Draft, ca  | 1.2 m   |
| Weight, ca | 4750 kg |
| Fuel       | 500 L   |
| Water      | 200 L   |
| Septic     | 1x      |