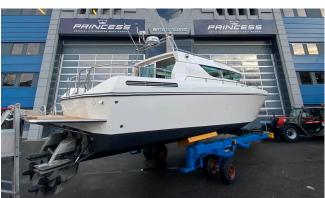

2010 DELTA 34 BROKERAGE • LG4780

SHIP IS REGISTERED IN NORWAY LOCATION BERGEN, NORWAY

2X VOLVO PENTA D4 (2X 300HP) - 1790H MAX SPEED, CA 44KN LENGTH 11.1 M X BEAM 3.3 M 2 CABINS • 1 HEAD SOLD

Princess Yachts West Sweden +46 (0) 304 390 90 princessyachts.se Princess Yachts Norway +47 66 76 08 70 princessyachts.no Princess Yachts Denmark +45 70 26 84 84 princessyachts.dk