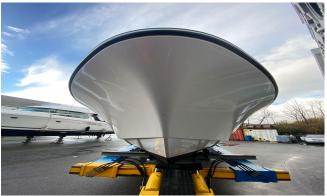

## DIMENSIONS

| Length     | 11.1 m  |
|------------|---------|
| Beam       | 3.3 m   |
| Draft, ca  | 1.2 m   |
| Weight, ca | 4750 kg |
| Fuel       | 500 L   |
| Water      | 200 L   |
| Septic     | 1x      |