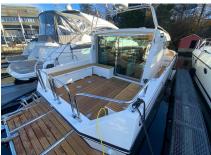

## **OTHER DETAILS**

| Boat Category | Power      |
|---------------|------------|
| Material      | Fiberglass |
| Cabins        | 2          |
| Head          | 1          |

This **Delta 34** is VAT paid in **Norway**. The VAT cannot be deducted. If imported into EU VAT in the import country (and applicable import tax) will be added to the purchase price.