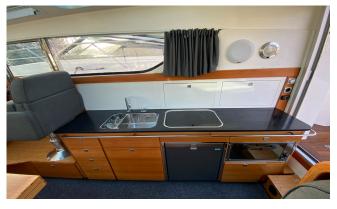

## **OTHER DETAILS**

| Boat Category | Power      |
|---------------|------------|
| Material      | Fiberglass |
| Cabins        | 2          |
| Head          | 1          |

This **Delta 34** is VAT paid in **Norway**. The VAT cannot be deducted. If imported into EU VAT in the import country (and applicable import tax) will be added to the purchase price.